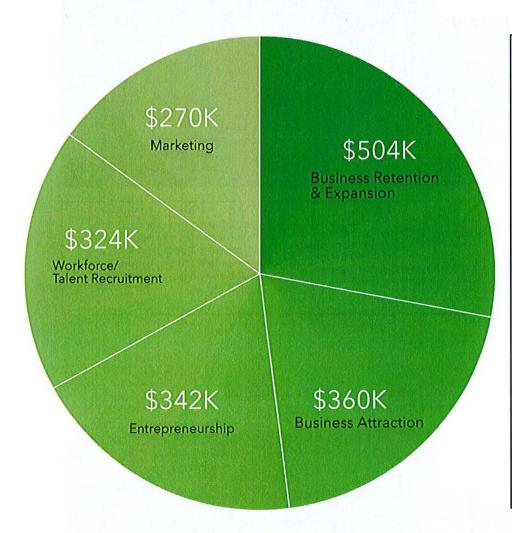

# 5-Year TARGET BUDGET

#### BUSINESS RETENTION & EXPANSION

\$100,880 / YEAR

#### **BUSINESS ATTRACTION**

\$72,000 / YEAR

#### **ENTREPRENEURSHIP**

\$68,400 / YEAR

#### WORKFORCE / TALENT RECRUITMENT

\$64,800 / YEAR

#### MARKETING

\$54,000 / YEAR

\$360,000 / YEAR

X

**5 YEARS** 

\$1,800,000

TOTAL TARGET BUDGET